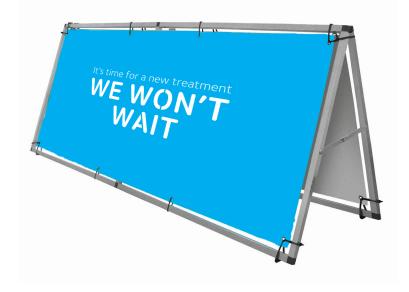

### Outdoor A Banner – 2500mm

- For optimum results, we require all artwork documents to be submitted in in a High Quality PDF.
- Please ensure that all text has been outlined, any images or placed items are linked / embedded within the document and that all layers have been flattened.
- No bleed or crop marks.
- 🚯 🛛 Set up your artwork in CMYK at 300dpi
- CMYK Printing of Solid Black To achieve a solid black in your artwork, please create solid black with the following colour reference: 100% C, 100% M, 100%

Blue solid line indicates safe visible area. Please keep all key design elements clear of pole pockets and within stitch lines.

#### Outdoor A Banner (2500mm total width)

Total Artwork size: 2420m (W) x 920mm (H) Visible Artwork size: 2340mm (W) x 840mm (H)

 $\oplus$ 

 $\oplus$ 